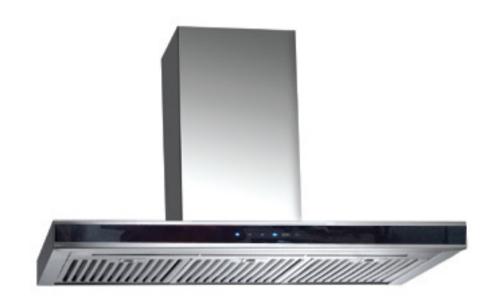

# 90CM WALL MOUNT HOODS AD995XC

#### Wall mount

- Stainless steel
- 90cm
- Evacuation or Re-cycling mode

#### **Control panel**

• Electronic touch control

#### Funtions

- Max. airflow: 1050m<sup>3</sup>/h
- 1 fan, 1 motor
- 3 speed levels + turbo
- 59dBa at max. level
- Delay stop (3mins, 6mins, 9mins, 12mins and 15mins)

### Lighting

• LED lighting strip

#### **Filters**

- 3 x Baffle stainless steel filters
- Charcoal filter (provided in re-cycling mode)