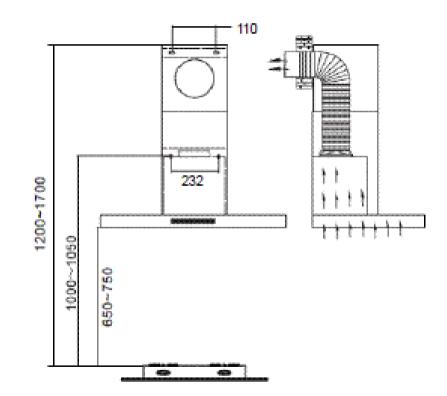

**Control panel**

• Electronic touch control

#### Funtions

- Max. airflow: 1050m<sup>3</sup>/h
- 1 fan, 1 motor
- 3 speed levels + turbo
- 59dBa at max. level
- Delay stop (3mins, 6mins, 9mins, 12mins and 15mins)

### Lighting

• LED lighting strip

#### **Filters**

- 3 x Baffle stainless steel filters
- Charcoal filter (provided in re-cycling mode)



## 90CM WALL MOUNT HOODS AD995XC



## **ELECTRICAL CONNECTIONS**

- Total power (W): 408
- Current (A): 10
- Voltage (V): 220 240
- Frequency (Hz): 50/60
- Length of electrical supply cord (cm): 120
- Type of plug: BS

### DIMENSIONS

- Dimension of overall product (mm): H1020 x W900 x D500
- Ducting dimensions (mm): 150
- Net weight (kg): 18
- Gross weight (kg): 21



## 90CM WALL MOUNT HOODS AD995XC



## **INSTALLATION DIAGRAM**