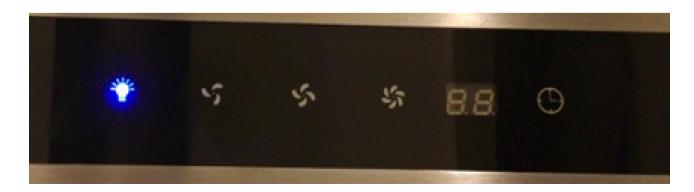

#### **Control panel**

• Electronic touch control

#### Funtions

- Max. airflow: 1050m<sup>3</sup>/h
- 1 fan, 1 motor
- 3 speed levels + turbo
- 59dBa at max. level
- Delay stop (3mins, 6mins, 9mins, 12mins and 15mins)