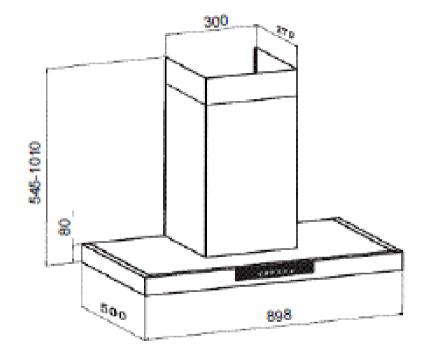

### DIMENSIONS

- Dimension of overall product (mm): H1020 x W900 x D500
- Ducting dimensions (mm): 150
- Net weight (kg): 18
- Gross weight (kg): 21