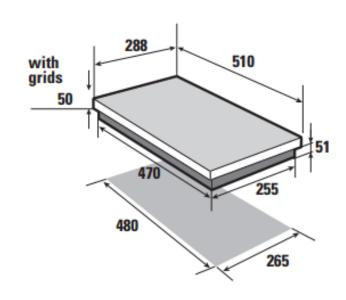

## **DIMENSIONS**

- Dimension of overall product (mm): H50 x W288 x D510
- Built in dimensions: H50 x W265 x D488
- Net weight (kg): 5.1
- Gross weight (kg): 6.1