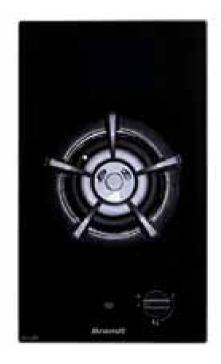

### 30CM WOK DOMINO GAS HOB TG308XC1

### **SPECIFICATIONS**

- Tempered glass
- 30cm
- Single wok zone

### **Control panel**

Knob control with igniter

### **Features**

- Triple ring
- Cast iron grid supports
- Thermocouple safety device

### Cooking zones descriptions Zone 1

• Position of heating element: Center

• Max power of heating element: 5000W