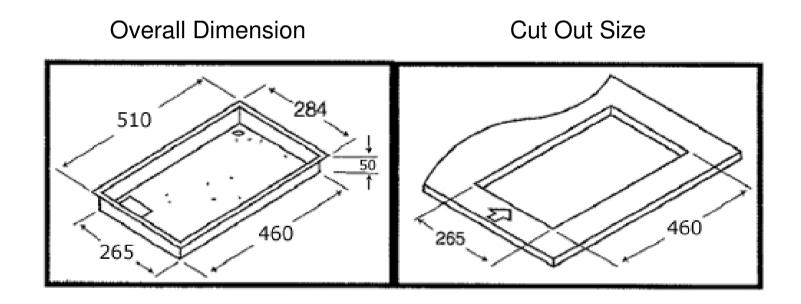

### **DIMENSIONS**

• Dimension of overall product (mm): H44 x W284 x D510

• Built in dimensions (mm): H50x W265 x D460

• Net weight (kg): 6

• Gross weight (kg): 6.5

### **INSTALLTION DIAGRAM**