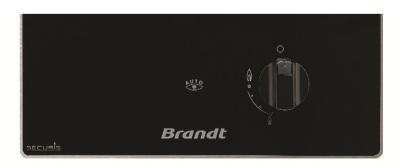

Tempered glass
- 30cm
- Single wok zone

### **Control panel**

Knob control with igniter

#### Gas

- Comes in LPG
- Other possible gas type: Town gas

### **Features**

- Triple ring
- Cast iron grid supports
- Thermocouple safety device

### Cooking zones descriptions Zone 1

• Position of heating element: Center

• Max power of heating element: 5000W



## 30CM WOK DOMINO GAS HOB TG308XC1



### **ELECTRICAL CONNECTIONS**

#### **Electric Connections**

• Total gas output (W): 5000

• Current (A): 10

• Voltage (V): 220 -240

• Frequency (Hz): 50

• Length of electrical supply cord (cm): 150

• Type of plug: Without

### **DIMENSIONS**

• Dimension of overall product (mm): H44 x W284 x D510

• Built in dimensions (mm): H50x W265 x D460

• Net weight (kg): 6

• Gross weight (kg): 6.5



# 30CM WOK DOMINO GAS HOB TG308XC1



### **INSTALLTION DIAGRAM**